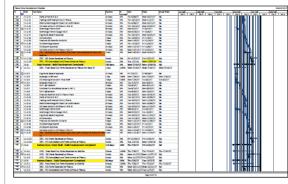

## Scale the Process

Not every project should have a 914-line Gantt chart, but some do.

You need enough process to know the following things:

- Who's doing what?
- How long is it going to take?
- What comes before it, after it?
- Ability to update as the work evolves.
- In the real world, create tasks for every 40 to 100 hours of effort for a larger team.
- Individuals and small groups (like senior design project teams) break down those tasks.

|    | -       | ni ten                                                                | turation. |        | ***                | -                      | -          | Sec. 100 | Del nel | NAME OF THE OWN PARTY OF THE OWN                                                                                                                                                                                                                                                                                                                                                                                                                                                                                                                                                                                                                                                                                                                                                                                                                                                                                                                                                                                                                                                                                                                                                                                                                                                                                                                                                                                                                                                                                                                                                                                                                                                                                                                                                                                                                                                                                                                                                                                                                                                                                               |
|----|---------|-----------------------------------------------------------------------|-----------|--------|--------------------|------------------------|------------|----------|---------|--------------------------------------------------------------------------------------------------------------------------------------------------------------------------------------------------------------------------------------------------------------------------------------------------------------------------------------------------------------------------------------------------------------------------------------------------------------------------------------------------------------------------------------------------------------------------------------------------------------------------------------------------------------------------------------------------------------------------------------------------------------------------------------------------------------------------------------------------------------------------------------------------------------------------------------------------------------------------------------------------------------------------------------------------------------------------------------------------------------------------------------------------------------------------------------------------------------------------------------------------------------------------------------------------------------------------------------------------------------------------------------------------------------------------------------------------------------------------------------------------------------------------------------------------------------------------------------------------------------------------------------------------------------------------------------------------------------------------------------------------------------------------------------------------------------------------------------------------------------------------------------------------------------------------------------------------------------------------------------------------------------------------------------------------------------------------------------------------------------------------------|
|    | 100     | Land School Clark Build Continues Constant                            | Til den   | - tame | 3-3807             | Mar mores              | -          |          | -       | THE RESIDENCE OF THE PARTY OF T |
|    | 10.64   | S.D. Pres Send Conflore Service Sendon Conflore                       | Line      | 100    | To 2002            | D= 26367               | Dv 35807   |          |         | 11 200100100101                                                                                                                                                                                                                                                                                                                                                                                                                                                                                                                                                                                                                                                                                                                                                                                                                                                                                                                                                                                                                                                                                                                                                                                                                                                                                                                                                                                                                                                                                                                                                                                                                                                                                                                                                                                                                                                                                                                                                                                                                                                                                                                |
|    | F11.63  | S.R 00 Perts Sendonful Phone                                          | Driese    | -      | Ter 9/19/17        | Designation            | 84         |          |         |                                                                                                                                                                                                                                                                                                                                                                                                                                                                                                                                                                                                                                                                                                                                                                                                                                                                                                                                                                                                                                                                                                                                                                                                                                                                                                                                                                                                                                                                                                                                                                                                                                                                                                                                                                                                                                                                                                                                                                                                                                                                                                                                |
|    | 11.63   | S.B P.C. Commission and Party Arriva at Plants                        | Enric     | in.    | Ter 9/99/17        | Mer HIGHEST            |            |          |         |                                                                                                                                                                                                                                                                                                                                                                                                                                                                                                                                                                                                                                                                                                                                                                                                                                                                                                                                                                                                                                                                                                                                                                                                                                                                                                                                                                                                                                                                                                                                                                                                                                                                                                                                                                                                                                                                                                                                                                                                                                                                                                                                |
| •  | S MAJ   | Side Land, Samery Dear - Build Development Completed                  | 20 days   | 2006   | She SHEET          | Mare SU/SU/EX          | •          |          |         | <del>                              </del>                                                                                                                                                                                                                                                                                                                                                                                                                                                                                                                                                                                                                                                                                                                                                                                                                                                                                                                                                                                                                                                                                                                                                                                                                                                                                                                                                                                                                                                                                                                                                                                                                                                                                                                                                                                                                                                                                                                                                                                                                                                                                      |
| •  | M24     | (SD) - Productional Conference Security of an about                   | Line      | ALC: N | Tru 2/8/12         | Dw THAKE               | Pw 3/46/17 |          |         |                                                                                                                                                                                                                                                                                                                                                                                                                                                                                                                                                                                                                                                                                                                                                                                                                                                                                                                                                                                                                                                                                                                                                                                                                                                                                                                                                                                                                                                                                                                                                                                                                                                                                                                                                                                                                                                                                                                                                                                                                                                                                                                                |
| ** | Rus 2.3 | (SC) - (SC) Term Sensite of an Phone                                  | Date      | 100    | Tel 90907          | Designation            | 100        |          |         | 11 11 10 10 10 11 11 11                                                                                                                                                                                                                                                                                                                                                                                                                                                                                                                                                                                                                                                                                                                                                                                                                                                                                                                                                                                                                                                                                                                                                                                                                                                                                                                                                                                                                                                                                                                                                                                                                                                                                                                                                                                                                                                                                                                                                                                                                                                                                                        |
|    | M-2.8   | (G) - NJ Completed and Parts Anton at Plants                          | Keele     | 200    | Tes 9/99/12        | Married Married Street | -          |          |         |                                                                                                                                                                                                                                                                                                                                                                                                                                                                                                                                                                                                                                                                                                                                                                                                                                                                                                                                                                                                                                                                                                                                                                                                                                                                                                                                                                                                                                                                                                                                                                                                                                                                                                                                                                                                                                                                                                                                                                                                                                                                                                                                |
| *  |         | Conducting Costing Process Development Completed (MT<br>Technological | 106 days  | U.S.   | Non-LINE           | med to/AN/O            | •          |          |         | <del>- 11-11-111                             </del>                                                                                                                                                                                                                                                                                                                                                                                                                                                                                                                                                                                                                                                                                                                                                                                                                                                                                                                                                                                                                                                                                                                                                                                                                                                                                                                                                                                                                                                                                                                                                                                                                                                                                                                                                                                                                                                                                                                                                                                                                                                                            |
| •  | 101     | Complete PMAP Non-Nor-Conductive Coating Process                      | M days    | LIEN.  | Mine 3/4/17        | 7440U17                | BH4/DUST   |          |         |                                                                                                                                                                                                                                                                                                                                                                                                                                                                                                                                                                                                                                                                                                                                                                                                                                                                                                                                                                                                                                                                                                                                                                                                                                                                                                                                                                                                                                                                                                                                                                                                                                                                                                                                                                                                                                                                                                                                                                                                                                                                                                                                |
|    | 12.2    | Sente 1995 immelia more officia                                       | Milden    | -      | West 2010          | Dw40847                | -          | 1        | 1       | 4.1.4.1.1.1.1.1.1.1.1.1.1.1.1.1.1.1.1.1                                                                                                                                                                                                                                                                                                                                                                                                                                                                                                                                                                                                                                                                                                                                                                                                                                                                                                                                                                                                                                                                                                                                                                                                                                                                                                                                                                                                                                                                                                                                                                                                                                                                                                                                                                                                                                                                                                                                                                                                                                                                                        |
|    | / 100   | 1701 Februaries e Peru Dirigit                                        | indep     | 185    | PERSONAL PROPERTY. | 21.00.00               | MARKS 1    |          | 1       | THE MANUE OF THE PARTY OF THE P |
|    |         |                                                                       |           |        |                    |                        |            |          |         |                                                                                                                                                                                                                                                                                                                                                                                                                                                                                                                                                                                                                                                                                                                                                                                                                                                                                                                                                                                                                                                                                                                                                                                                                                                                                                                                                                                                                                                                                                                                                                                                                                                                                                                                                                                                                                                                                                                                                                                                                                                                                                                                |