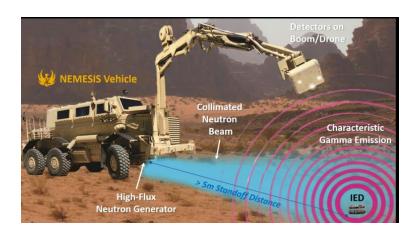

# Phoenix, LLC Background

- Founded in 2005, manufacturer of compact neutron generators
- Headquartered near Madison, WI
- Key markets served
  - Neutron Imaging
  - Nuclear Fuel Scanning
  - Explosives Detection
  - Medical Isotope Production

 NEMESIS: Army funded project to deliver Phase 1 Prototype

https://phoenixwi.com/