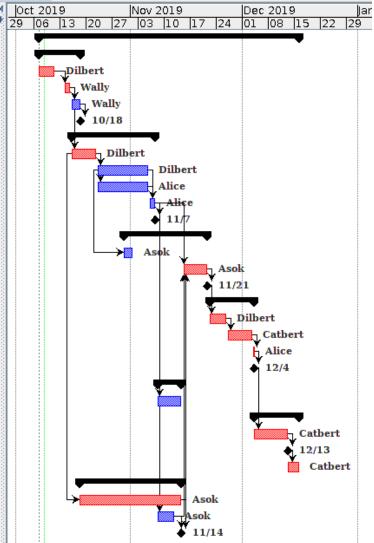

# A ProjectLibre Sample

|    | Name                            | Duration   | Start             | Finish            | Resource Names | Predecessors |
|----|---------------------------------|------------|-------------------|-------------------|----------------|--------------|
| 1  | □Design Project                 | 50.125     | 10/7/19, 8:00 AM  | 12/16/19, 9:00 AM |                |              |
| 2  | ⊟Specifications                 | 10 days    | 10/7/19, 8:00 AM  | 10/18/19, 5:00 PM |                |              |
| 3  | Write Draft Requirements        | 5 days     | 10/7/19, 8:00 AM  | 10/11/19, 5:00 PM | Dilbert        |              |
| 4  | Review With Customer            | 2 days     | 10/14/19, 8:00 AM | 10/15/19, 5:00 PM | Wally          | 3            |
| 5  | Update Following Review         | 3 days     | 10/16/19, 8:00 AM | 10/18/19, 5:00 PM | Wally          | 4            |
| 6  | Approve Requirements            | 0 days     | 10/18/19, 5:00 PM | 10/18/19, 5:00 PM |                | 5            |
| 7  | ⊡Design                         | 17 days    | 10/16/19, 8:00 AM | 11/7/19, 5:00 PM  |                |              |
| 8  | Initial Design and Architecture | 5 days     | 10/16/19, 8:00 AM | 10/22/19, 5:00 PM | Dilbert        | 4            |
| 9  | Detailed Mech Design            | 10 days    | 10/23/19, 8:00 AM | 11/5/19, 5:00 PM  | Dilbert        | 8            |
| 10 | Detailed Software Design        | 10 days    | 10/23/19, 8:00 AM | 11/5/19, 5:00 PM  | Alice          | 8            |
| 11 | Design Review                   | 2 days     | 11/6/19, 8:00 AM  | 11/7/19, 5:00 PM  | Alice          | 9;10         |
| 12 | Design Complete                 | 0 days     | 11/7/19, 5:00 PM  | 11/7/19, 5:00 PM  |                | 11           |
| 13 | ⊟Build                          | 17 days    | 10/30/19, 8:00 AM | 11/21/19, 5:00 PM |                |              |
| 14 | Build Risky Subsystem           | 3 days     | 10/30/19, 8:00 AM | 11/1/19, 5:00 PM  | Asok           | 9SS+5 days   |
| 15 | Build Prototype                 | 5 days     | 11/15/19, 8:00 AM | 11/21/19, 5:00 PM | Asok           | 11;29;30     |
| 16 | Build Complete                  | 0 days     | 11/21/19, 5:00 PM | 11/21/19, 5:00 PM |                | 15           |
| 17 | □Integration                    | 8.125 d    | 11/22/19, 8:00 AM | 12/4/19, 9:00 AM  |                |              |
| 18 | Test Things                     | 3 days     | 11/22/19, 8:00 AM | 11/26/19, 5:00 PM | Dilbert        | 16           |
| 19 | Find The Ugly Mistake           | 5 days     | 11/27/19, 8:00 AM | 12/3/19, 5:00 PM  | Catbert        | 18           |
| 20 | Fix it                          | 0.125 days | 12/4/19, 8:00 AM  | 12/4/19, 9:00 AM  | Alice          | 19           |
| 21 | Ready                           | 0 days     | 12/4/19, 9:00 AM  | 12/4/19, 9:00 AM  |                | 20           |
| 22 | ☐Prepare Presentation           | 5 days     | 11/8/19, 8:00 AM  | 11/14/19, 5:00 PM |                |              |
| 23 | Prepare Presentation            | 5 days     | 11/8/19, 8:00 AM  | 11/14/19, 5:00 PM |                | 12           |
| 24 | <b>□Contingency</b>             | 8 days     | 12/4/19, 9:00 AM  | 12/16/19, 9:00 AM |                |              |
| 25 | Risk Reserve                    | 7 days     | 12/4/19, 9:00 AM  | 12/13/19, 9:00 AM | Catbert        | 21           |
| 26 | Deadline                        | 0 days     | 12/13/19, 9:00 AM | 12/13/19, 9:00 AM |                | 25           |
| 27 | Demo Day                        | 1 day      | 12/13/19, 9:00 AM | 12/16/19, 9:00 AM | Catbert        | 26           |
| 28 | ⊡Order Things                   | 20 days    | 10/18/19, 8:00 AM | 11/14/19, 5:00 PM |                |              |
| 29 | Order The Expensive Long-Lead T | 20 days    | 10/18/19, 8:00 AM | 11/14/19, 5:00 PM | Asok           | 8SS+2 days   |
| 30 | Buy Easy to Get Stufff          | 3 days     | 11/8/19, 8:00 AM  | 11/12/19, 5:00 PM | Asok           | 11           |
| 31 | All Parts Available             | 0 days     | 11/14/19, 5:00 PM | 11/14/19, 5:00 PM |                | 29;30        |