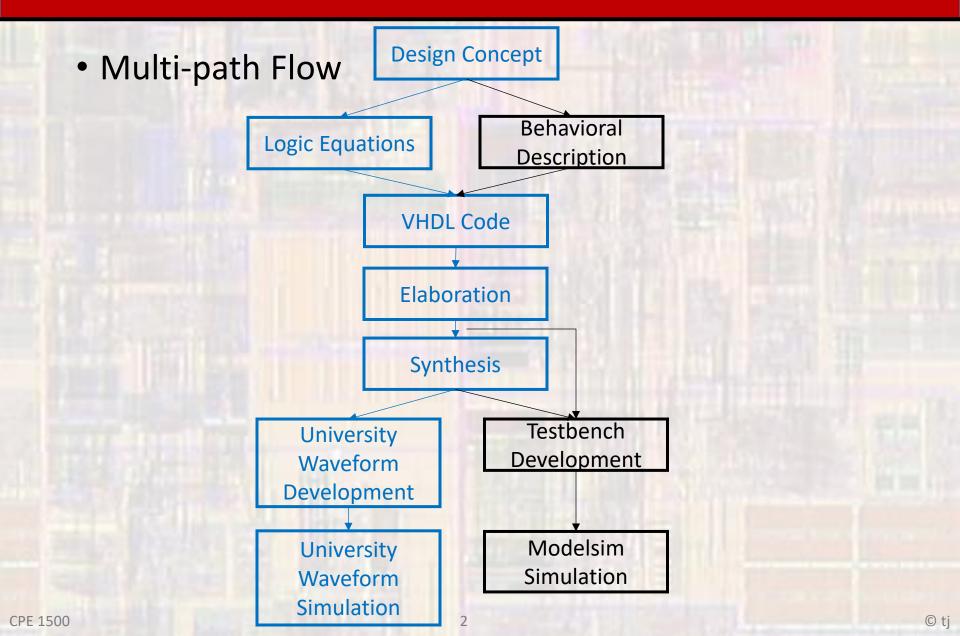

## Quartus Tools

- Analysis
  - Checks for syntax errors
- Elaboration
  - Creates a mathematical model of the VHDL description
  - Used for functional simulation and verification
- Synthesis
  - Creates a gate level implementation
    - Multiplexor based for FPGAs
    - Not tied to any specific circuits on the FPGA
- Testbench
  - VHDL code for creating and evaluating simulations
- Modelsim
  - Full function simulation tool
- University Waveform Viewer
  - Simplified simulation interface for Modelsim