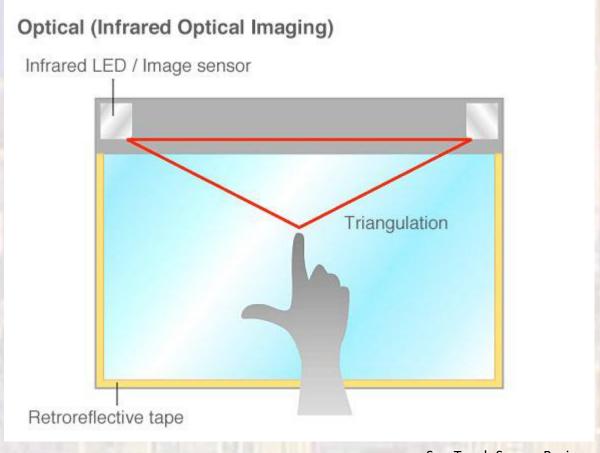

# Touch Screens Other

Last updated 2/29/24

- Technologies
  - Resistive
  - Capacitive
  - Optical
  - Surface wave

Surface Acoustic Wave

Src: Touch Screen Basics

Infrared

Sensor Comparison

| Method                            | Linearity | Accuracy | Size<br>Scalability | Optical<br>Clarity | Damage<br>Resistant | Multitouch         |
|-----------------------------------|-----------|----------|---------------------|--------------------|---------------------|--------------------|
| Infrared                          | ****      | ***      | ****                | ****               | ***                 | Yes<br>(expensive) |
| Surface<br>Acoustic Wave<br>(SAW) | ***       | ***      | **                  | ***                | ****                | No                 |
| Surface<br>Capacitance            | **        | **       | **                  | ****               | ****                | No                 |
| Resistive                         | ***       | ***      | ***                 | **                 | *                   | Yes<br>(expensive) |
| Projected<br>Capacitance          | ****      | ***      | ***                 | ****               | ****                | Yes                |