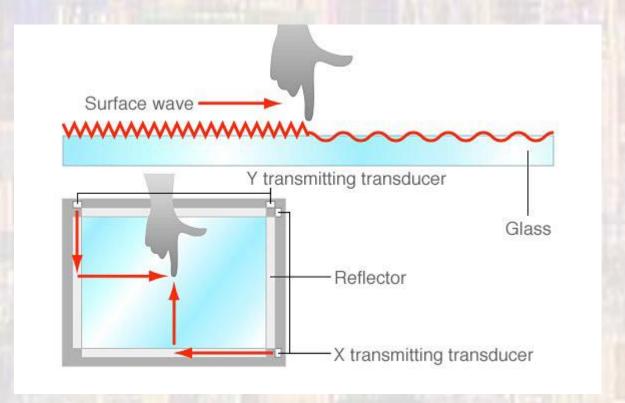

# Touch Screens Other

Last updated 2/29/24

- Technologies
  - Resistive
  - Capacitive
  - Optical
  - Surface wave

Surface Acoustic Wave

Src: Touch Screen Basics

Infrared

Sensor Comparison

| Method                            | Linearity | Accuracy | Size<br>Scalability | Optical<br>Clarity | Damage<br>Resistant | Multitouch         |
|-----------------------------------|-----------|----------|---------------------|--------------------|---------------------|--------------------|
| Infrared                          | ****      | ***      | ****                | ****               | ***                 | Yes<br>(expensive) |
| Surface<br>Acoustic Wave<br>(SAW) | ***       | ***      | **                  | ***                | ****                | No                 |
| Surface<br>Capacitance            | **        | **       | **                  | ****               | ****                | No                 |
| Resistive                         | ***       | ***      | ***                 | **                 | *                   | Yes<br>(expensive) |
| Projected<br>Capacitance          | ****      | ***      | ***                 | ****               | ****                | Yes                |