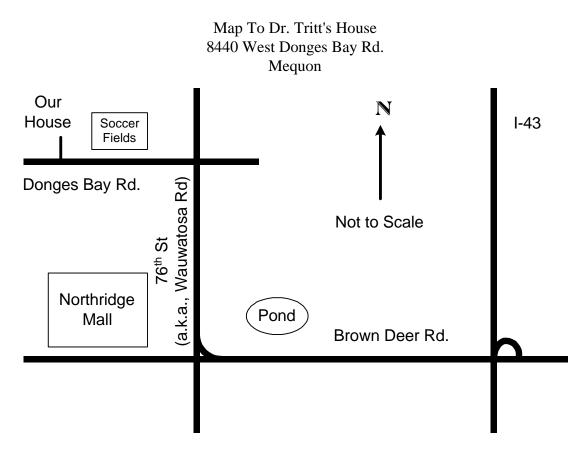

Directions:

From downtown Milwaukee, take I-43 North.

Take the West Brown Deer Rd. exit (This is the 2<sup>nd</sup> Brown Deer Rd. exit from I-43 N).

Travel West on Brown Deer Rd. for some distance.

Take the ramp to the right onto 76<sup>th</sup> St., which is also called Wauwatosa Rd. and Route 181. Look for the signs reading *Route 181* and *Mequon*. There is a small lake to the right just before the ramp.

You will be traveling North on 76<sup>th</sup> St. The old Northridge Mall site will be on your left.

After traveling about 2 miles on 76<sup>th</sup> St., turn left (West) onto Donges Bay Rd. There is a traffic light at this intersection. Watch for Johnson's Golf on your right and a *Donges Bay Rd* sign on you left.

The house is on the right (North) about  $\frac{1}{2}$  mile from 76<sup>th</sup> St. It is just past the soccer fields. We have a blue mail box marked 8440 and a gravel driveway.

If you get lost, call us at 262-512-9158